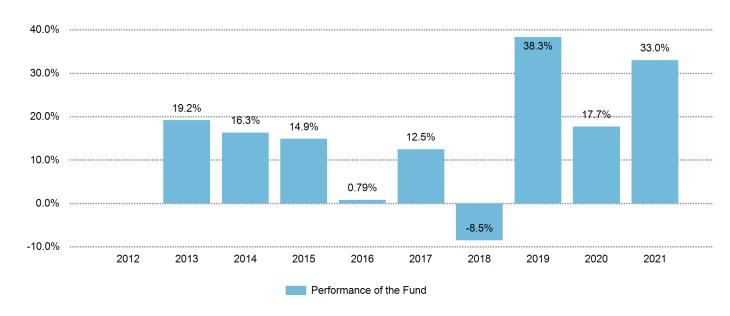

# Past performance

This chart shows the fund's performance as the percentage loss or gain per year over the last 9 years.

# Past performance is not a reliable indicator of future performance. Markets could develop very differently in the future. It can help you to assess how the fund has been managed in the past.

The past performance was calculated in EUR. In this calculation, all costs and fees with the exception of the entry charge have been deducted.